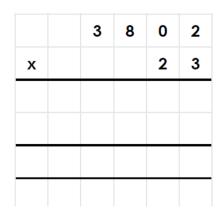

## 2,111 x 15 > 2,121 x 14

3a. True 4a. 3,802 x 23 = 87,446

5a. Match the calculations to the correct answers.

7a. Find the missing digits and complete the calculations.

B. 2,432 x 3 = 7 , 824

Which gives the bigger answer?