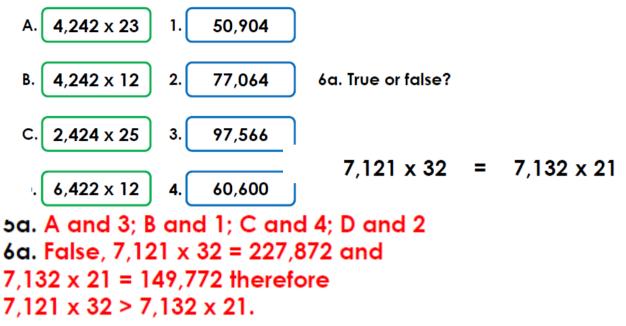

1a. Solve the calculation below using the fully expanded method.

2a. Match the calculations to the correct answers.

1a. 1,313 x 21 = 27,573 2a. A and 2; B and 1; C and 4; D and 5

3a. True or false?

4a. Solve the calculation using a formal multiplication method.

## 2,111 x 15 > 2,121 x 14

3a. True 4a. 3,802 x 23 = 87,446

5a. Match the calculations to the correct answers.

7a. Find the missing digits and complete the calculations.

B. 2,432 x 3 = 7 , 824

Which gives the bigger answer?