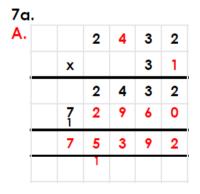

## 2,111 x 15 > 2,121 x 14

3a. True 4a. 3,802 x 23 = 87,446

5a. Match the calculations to the correct answers.

7a. Find the missing digits and complete the calculations.

B. 2,432 x 3 = 7 , 824

Which gives the bigger answer?

B. 2,432 x 32 = 77,824 so B gives the bigger answer.