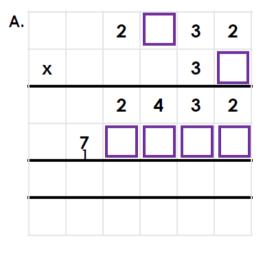

## 2,111 x 15 > 2,121 x 14

3a. True 4a. 3,802 x 23 = 87,446

5a. Match the calculations to the correct answers.

7a. Find the missing digits and complete the calculations.

B. 2,432 x 3 = 7 , 824

Which gives the bigger answer?

B. 2,432 x 32 = 77,824 so B gives the bigger answer.