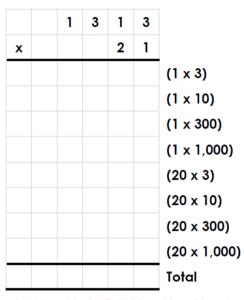

1a. Solve the calculation below using the fully expanded method.

2a. Match the calculations to the correct answers.

1a. 1,313 x 21 = 27,573 2a. A and 2; B and 1; C and 4; D and 5

3a. True or false?

4a. Solve the calculation using a formal multiplication method.