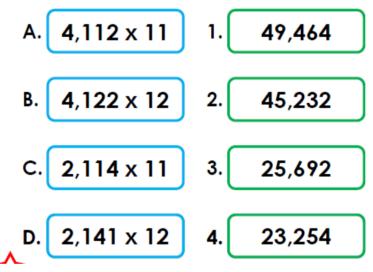

1a. Solve the calculation below using the fully expanded method.

2a. Match the calculations to the correct answers.

1a. 1,313 x 21 = 27,573 2a. A and 2; B and 1; C and 4; D and 5

3a. True or false?

4a. Solve the calculation using a formal multiplication method.